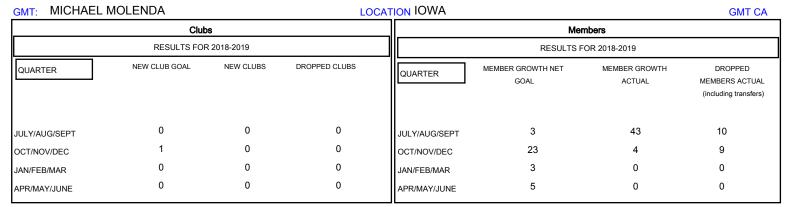

## District 9 EC

Results as of: 10/31/2018

| DROPPED CLUBS: 0  DROPPED MEMBERS |         | 15 CLUBS OF 45 ADDED 1 OR MORE NEW MEMBERS | GENDER DISTRIBUTION  MALE 987 (70.65%)  FEMALE 410 (29.35%)  Women Percentage Fiscal Year Goal: 35% |     |
|-----------------------------------|---------|--------------------------------------------|-----------------------------------------------------------------------------------------------------|-----|
| DECEASED                          | 4       | CLICK HERE FOR CUMULATIVE MEMBERSHIP DATA  | TOTAL FAMILY UNIT MEMBERS                                                                           | 348 |
| CLUB CANCELLED OTHER              | 0<br>15 |                                            | FAMILY MEMBERS PAYING HALF 17 DUES                                                                  |     |
| TOTAL                             | 19      |                                            |                                                                                                     |     |