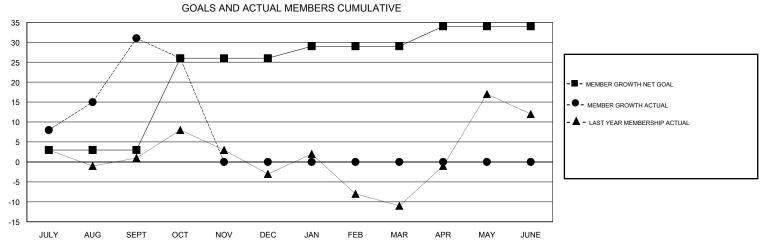

## District 9 EC

Results as of: 10/31/2018

| DROPPED CLUBS: 0  DROPPED MEMBERS |         | 15 CLUBS OF 45 ADDED 1 OR MORE NEW MEMBERS | GENDER DISTRIBUTION  MALE 987 (70.65%)  FEMALE 410 (29.35%)  Women Percentage Fiscal Year Goal: 35% |     |
|-----------------------------------|---------|--------------------------------------------|-----------------------------------------------------------------------------------------------------|-----|
| DECEASED                          | 4       | CLICK HERE FOR CUMULATIVE MEMBERSHIP DATA  | TOTAL FAMILY UNIT MEMBERS                                                                           | 348 |
| CLUB CANCELLED OTHER              | 0<br>15 |                                            | FAMILY MEMBERS PAYING HALF 17 DUES                                                                  |     |
| TOTAL                             | 19      |                                            |                                                                                                     |     |